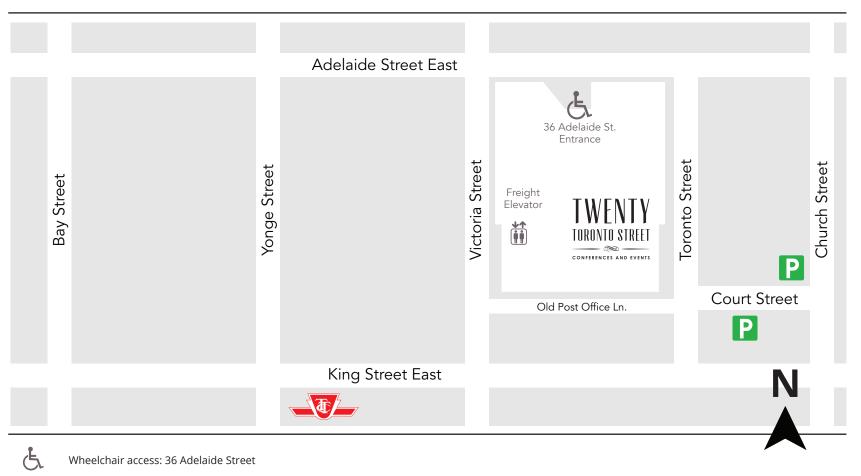

Twenty Toronto Street Conferences and Events 20 Toronto St., Suite 200 Toronto, Ontario M5C 2B8 416 869 1048

Some street parking is available on Toronto Street.

Above ground parking is available at the corner of Court Street and Church Street (Canada Auto Parks). Underground parking is available on the south side of Court Street (Car Park Management Services). Additional underground parking is available 48 Church Street between Wellington Street and King Street East.

Ρ

King subway station is on the Yonge–University line. The station is located at the intersection of King and Yonge Streets in Toronto's financial district.

Toronto Union Station is a 10 minute walk away. Twenty Toronto Street is also easily accessible by car via the QEW and DVP.